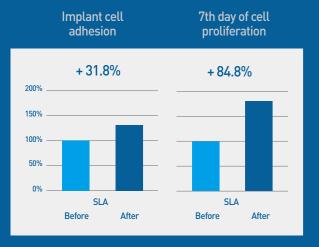

# **Hydrophilic Test**

UV treatment increases cell adhesion by about 31% and increases cell proliferation by about 84%