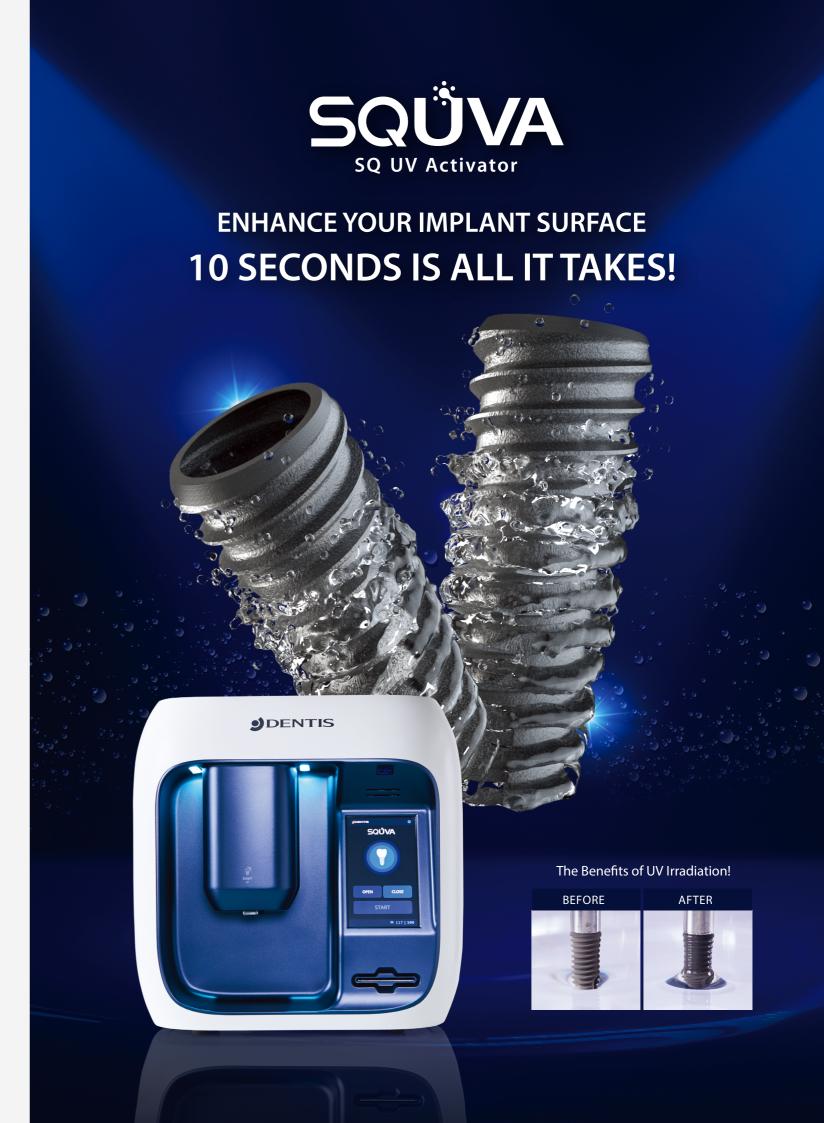

# **Enhance Your Implant Surface** 10 Seconds Is All It Takes!

It directly makes the surface of the implant super hydrophilic after flashing the UV light.

Prevents cross contamination with contactless functionality