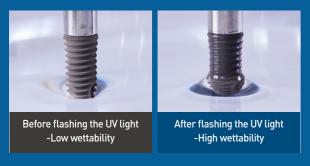

# The Benefits of **UV** Irradiation!

Eliminates harmful organisms Increase super-hydrophilic

"Strengthens Osteosynthesis" "Shortens Healing-time"

# **Enhance Your Implant Surface** 10 Seconds Is All It Takes!

It directly makes the surface of the implant super hydrophilic after flashing the UV light.

Prevents cross contamination with contactless functionality