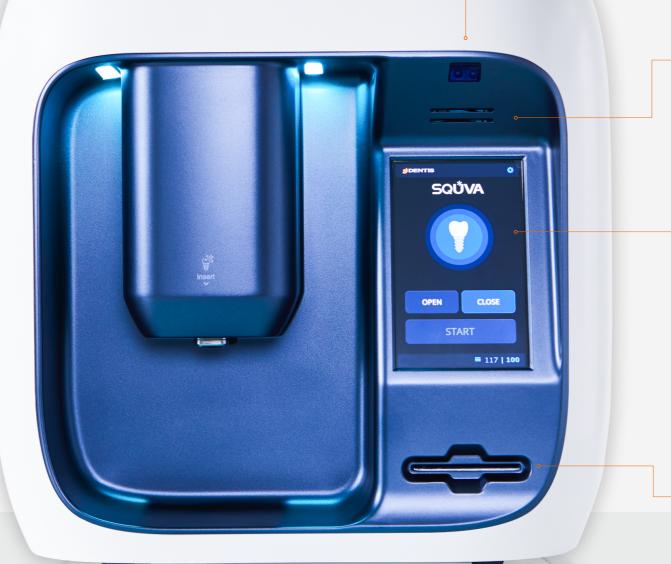

#### **ACTUATOR CONTROL**

- 1 second detection (LED Color: Green): OPEN/CLOSE

#### **UV PROCESSING CONTROL**

- 2 second detection (LED Color: GREEN ▶ BLUE): START

### 5" LCD Touch Panel

It's intuitive and can be simply controlled

#### **Setting Mode**

- Filter replacement, Sound
- Motion Sensor On/Off
- Language Choice(Kor/Eng)
- Sound Volume